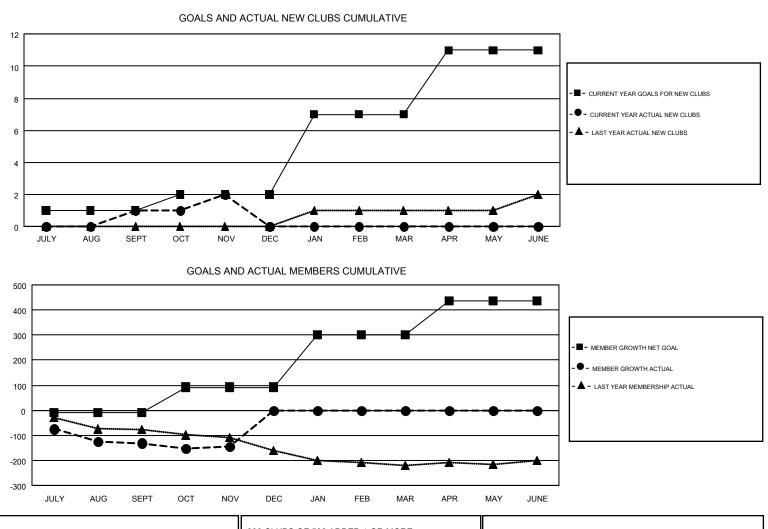

### Multiple District 27

0

0

0

# Results as of: 11/30/2017

299

0

0

#### LOCATION: WISCONSIN

305

0

0

#### GMT: MICHAEL MOLENDA

1

5

4

1

0

0

| OLENDA        |             |               |                       |                           |                         | GMT CA 1                                           |  |  |
|---------------|-------------|---------------|-----------------------|---------------------------|-------------------------|----------------------------------------------------|--|--|
| Club          | DS          |               | Members               |                           |                         |                                                    |  |  |
| RESULTS FOR   | R 2017-2018 |               | RESULTS FOR 2017-2018 |                           |                         |                                                    |  |  |
| NEW CLUB GOAL | NEW CLUBS   | DROPPED CLUBS | QUARTER               | MEMBER GROWTH NET<br>GOAL | MEMBER GROWTH<br>ACTUAL | DROPPED<br>MEMBERS ACTUAL<br>(including transfers) |  |  |
| 1             | 1           | 1             | JULY/AUG/SEPT         | -11                       | 350                     | 433                                                |  |  |

OCT/NOV/DEC

JAN/FEB/MAR

APR/MAY/JUNE

103

210

135

| DROPPED CLUBS: 1 |     | 230 CLUBS OF 532 ADDED 1 OR MORE | GENDER DISTRIBUTION                   |                 |       |
|------------------|-----|----------------------------------|---------------------------------------|-----------------|-------|
|                  |     | NEW MEMBERS                      | MALE                                  | 13,869 (77.17%) |       |
| DROPPED MEMBERS  |     |                                  | FEMALE                                | 4,103 (22.83%)  |       |
| DECEASED         | 103 | CLICK HERE FOR CUMULATIVE        | TOTAL FAMILY UNIT MEMBERS 3           |                 | 3,378 |
| CLUB CANCELLED   | 0   | MEMBERSHIP DATA                  |                                       |                 | 1,719 |
| OTHER            | 629 |                                  | FAMILY MEMBERS PAYING HALF 1,<br>DUES |                 |       |
| TOTAL            | 732 |                                  |                                       |                 |       |